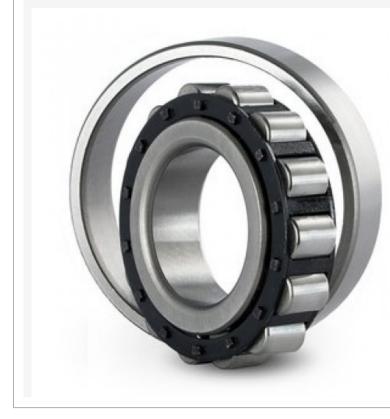

## Bearings Roller bearings Single row cylindrical-roller bearings N212ETN C3 / RHP

## N212ETN C3 / RHP 292.80 лв. Ex Tax: 244.00 лв. • Model: N212ETN C3 • Dimensions: 60.00mm x 110.00mm x 22.00mm

<u>RHP</u>

## Single row cylindrical-roller bearing N212ETN C3 Brand:RHP Size: 60X110X22

| d (inner diameter) 60 mm<br>D (outer diameter) 110 mm |                                                                   |
|-------------------------------------------------------|-------------------------------------------------------------------|
| B (width)<br>PREFIX                                   | 22 mm                                                             |
| Prefix/Suffix                                         | Description                                                       |
| С3                                                    | Radial internal clearance greater than normal                     |
| Ν                                                     | Snap ring groove in the outer ring                                |
| Е                                                     | Optimized internal design for<br>increased load carrying capacity |
| т                                                     | Cage of fabric reinforced phenolic resin                          |
|                                                       |                                                                   |