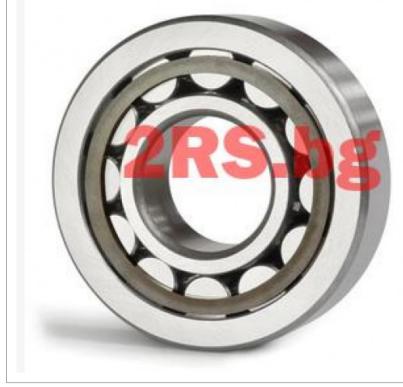

## Bearings Roller bearings Single row cylindrical-roller bearings NU216 -E-M6-C3 / NKE

NU216 -E-M6-C3 / NKE 306.39 лв. Ex Tax: 255.33 лв. • Model: NU216 -E-M6-C3

• Dimensions: 80.00mm x 140.00mm x 26.00mm

## <u>NKE</u>

Single row cylindrical-roller bearing NU216 -E-M6-C3 Brand:NKE Size: 80X140X26

| d (inner diameter) 80 mm  |                                                                                                                                     |
|---------------------------|-------------------------------------------------------------------------------------------------------------------------------------|
| D (outer diameter) 140 mm |                                                                                                                                     |
| B (width)                 | 26 mm                                                                                                                               |
| PREFIX                    |                                                                                                                                     |
| Prefix/Suffix             | Description                                                                                                                         |
| С3                        | Radial internal clearance greater than normal                                                                                       |
| M6                        | Roller guided solid brass cage for<br>cylindrical roller bearings, cage<br>body designed with trapezoid-<br>shaped machined rivets. |
| E                         | Optimized internal design for<br>increased load carrying capacity                                                                   |
|                           |                                                                                                                                     |