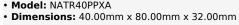

## Bearings Needle roller bearings Support rollers with axial giudence NATR40PPXA / SKE

NATR40PPXA / SKF 296.53 лв. Ex Tax: 247.11 лв. • **Model:** NATR40PPXA

## <u>SKF</u>

Support rollers with axial giudence NATR40PPXA Brand:SKF Size: 40X80X32

|        | d (inner diameter) 40 mm |                                                            |
|--------|--------------------------|------------------------------------------------------------|
|        | D (outer diameter) 80 mm |                                                            |
|        | B (width)                | 32 mm                                                      |
| PREFIX |                          |                                                            |
|        | Prefix/Suffix            | Description                                                |
|        | PP                       | Seals on both sides                                        |
|        | Х                        | Cylindrical outer ring                                     |
|        | А                        | Improved crowned profile of the outer ring running surface |
|        |                          |                                                            |