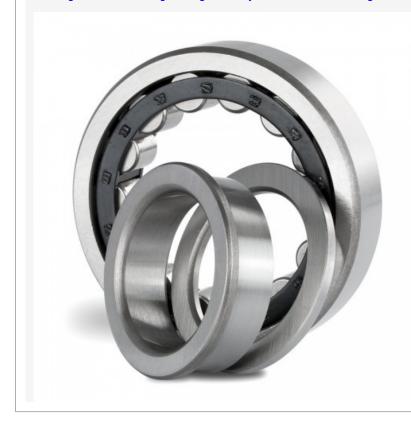

Bearings Roller bearings Single row cylindrical-roller bearings NUP2309 -E-M1 / FAG

NUP2309 -E-M1 / FAG 409.17 лв. Ex Tax: 340.98 лв. • **Model:** NUP2309 -E-M1

• Dimensions: 45.00mm x 100.00mm x 36.00mm

## <u>FAG</u>

Single row cylindrical-roller bearing **NUP2309 -E-M1** Brand:**FAG** Size: **45X100X36** 

| d (inner diam             | <b>eter)</b> 45 mm                                                |
|---------------------------|-------------------------------------------------------------------|
| D (outer diameter) 100 mm |                                                                   |
| B (width)                 | 36 mm                                                             |
| PREFIX                    |                                                                   |
| Prefix/Suffix             | Description                                                       |
| M1                        | Solid brass cage, two-piece, roller-<br>guided                    |
| E                         | Optimized internal design for<br>increased load carrying capacity |
|                           |                                                                   |